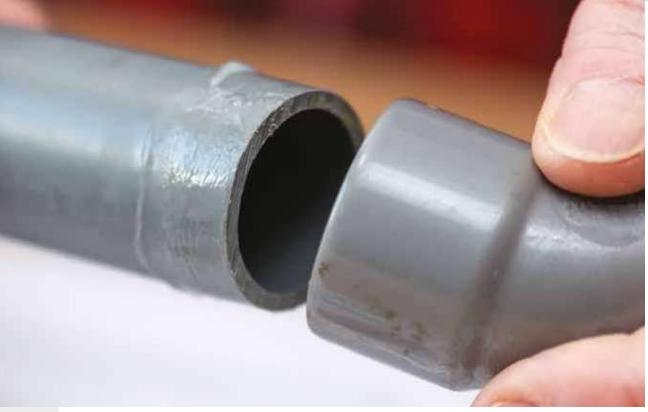

## Areas of Application

**Clipper PVC Solvent** is regular bodied, high pressure and high strength solvent cement used for all classes and schedules with interference fit through 12" diameter. For use with rigid / SWR / PVC pipes and fittings.

- Potable Water, Non-pressure Pipe, SWR/Rigid Pipes and DWV
- Filling Gaps in Large Diameter Pipe and Loose Fitting Joints
- Through 12" diameter