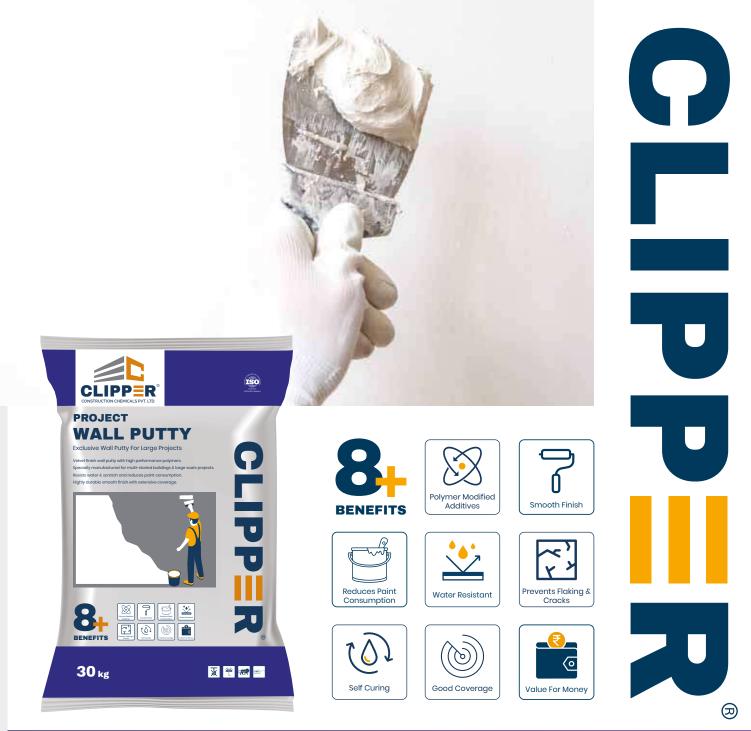

# **PROJECT WALL PUTTY**

Exclusive Wall Putty For Large Projects

## Areas of Application

**Clipper Project Wall Putty** is a white cement based, water resistant, velvet finish wall putty with high performance polymers specially manufactured for multi-storied buildings & large construction projects. It is a value for money wall putty with extensive coverage & reduces consumption of paint.

#### **Benefits**

- Polymer Modified Additives
- Smooth Finish
- Reduces Paint Consumption
- Water Resistant
- Prevents Flaking & Cracks
- Self Curing
- Good Coverage
- Value For Money

#### **Pack Size**

30 kg